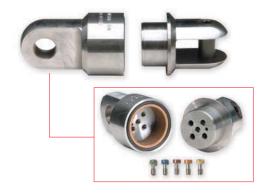

## **BREAKAWAY CONNECTORS**

**Protect your Duct from Failure** 

- Designed to protect polyethylene ducting from overload during installation
- Utilizes up to 5 pins that are designed to break in tension at a specific load
- Available in 2 sizes covering a range of breaking points from 750 lbs to 45,000 lbs

| Breakaway Connectors           |           |
|--------------------------------|-----------|
| Description                    | Part #    |
| Light-duty Breakaway Connector | 00560-010 |
| 750 lb. pin kit (5 per kit)    | 00565-075 |
| 1,000 lb. pin kit (5 per kit)  | 00565-100 |
| 1,500 lb. pin kit (5 per kit)  | 00565-150 |
| 2,000 lb. pin kit (5 per kit)  | 00565-200 |
| 2,500 lb. pin kit (5 per kit)  | 00565-250 |
|                                |           |
| Description                    | Part #    |
| Heavy-duty Breakaway Connector | 00560-020 |
| 3,000 lb. pin kit (5 per kit)  | 00565-300 |
| 6,000 lb. pin kit (5 per kit)  | 00565-600 |
| 7,000 lb. pin kit (5 per kit)  | 00565-700 |
| 8,000 lb. pin kit (5 per kit)  | 00565-800 |
| 0,000 ib. piii kit (0 poi kit) | I         |