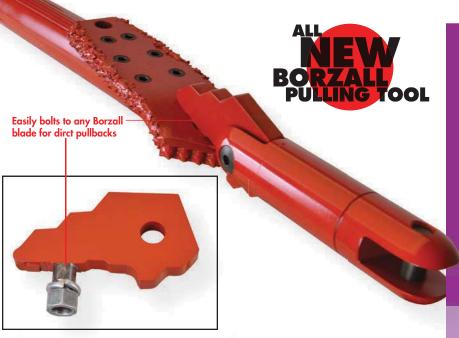

## **EAGLE-EYE**

Blade pulling eye

- Easily bolts onto any Borzall blade for direct pullbacks
- More secure and faster than using multiple shackles
- The swivel bolts directly to the Eagle Eye, holding it in-line with the rotation of the drill head

| Eagle Eye Blade Pulling Eye            |              |  |
|----------------------------------------|--------------|--|
| Description                            | Part #       |  |
| Fits #00503-205, 5 ton ValuDUB swivel  | EAGLE-EYE305 |  |
| Fits #00503-210, 10 ton ValuDUB swivel | EAGLE-EYE310 |  |