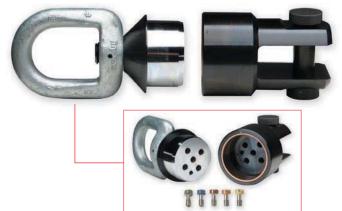

## **BREAKAWAY CONNECTORS**

**Protect your Duct from Failure** 

- Designed to protect polyethylene ducting from overload during installation
- Utilizes up to 5 pins that are designed to break in tension at a specific load
- Available in 2 sizes covering a range of breaking points from 750 lbs to 45,000 lbs

| Breakaway Connectors           |           |
|--------------------------------|-----------|
| Description                    | Part #    |
| Light-duty Breakaway Connector | 00560-010 |
| 750 lb. pin kit (5 per kit)    | 00565-075 |
| 1,000 lb. pin kit (5 per kit)  | 00565-100 |
| 1,500 lb. pin kit (5 per kit)  | 00565-150 |
| 2,000 lb. pin kit (5 per kit)  | 00565-200 |
| 2,500 lb. pin kit (5 per kit)  | 00565-250 |
|                                |           |
| Description                    | Part #    |
| Heavy-duty Breakaway Connector | 00560-020 |
| 3,000 lb. pin kit (5 per kit)  | 00565-300 |
| 6,000 lb. pin kit (5 per kit)  | 00565-600 |
| 7,000 lb. pin kit (5 per kit)  | 00565-700 |
| 8,000 lb. pin kit (5 per kit)  | 00565-800 |
| 0,000 ib. piii kit (0 poi kit) | I         |

00560-010 Light Duty Break-Away Connector and Pins

00560-020 Heavy Duty Break-Away Connector and Pins

To place an order or find a dealer 800-833-1252

Fax 24 hours a day: **805-614-9548** 